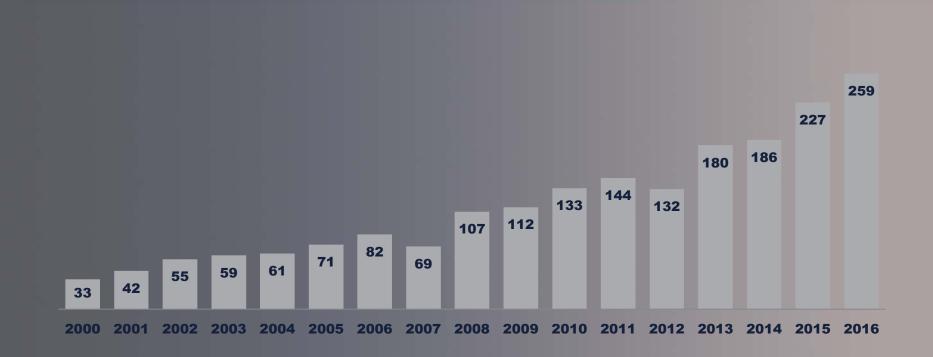

#### Number of Citations Per Year (Web of Science)

For Your International Career'