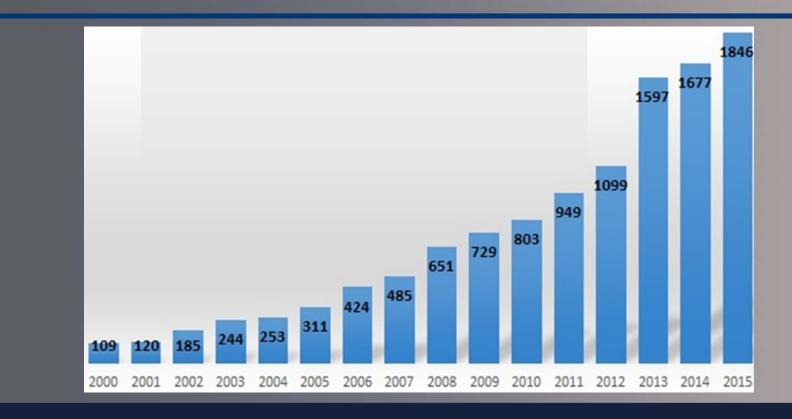

#### Number of Ph.D. Students Per Year

For Your International Career"

-www.emu.edu.tr

Number of SCI, SCI-E, SSCI, AHCI Articles Per Year

For Your International Career"