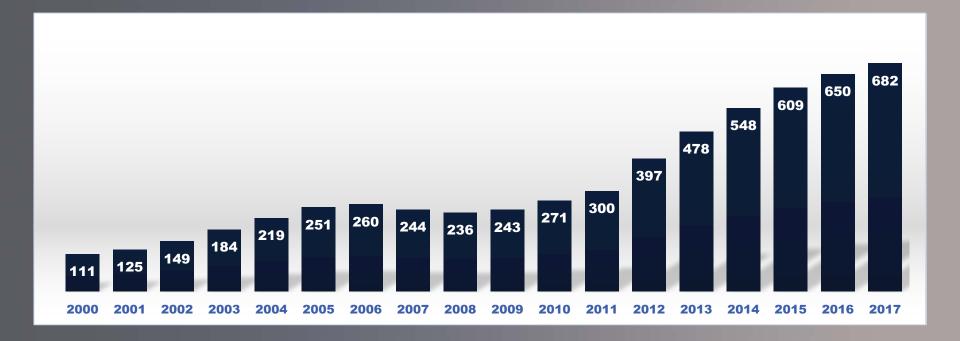

#### Number of Ph.D. Students Per Year

For Your International Career"

-www.emu.edu.tr

Number of SCI, SCI-E, SSCI, AHCI Articles Per Year

For Your International Career"